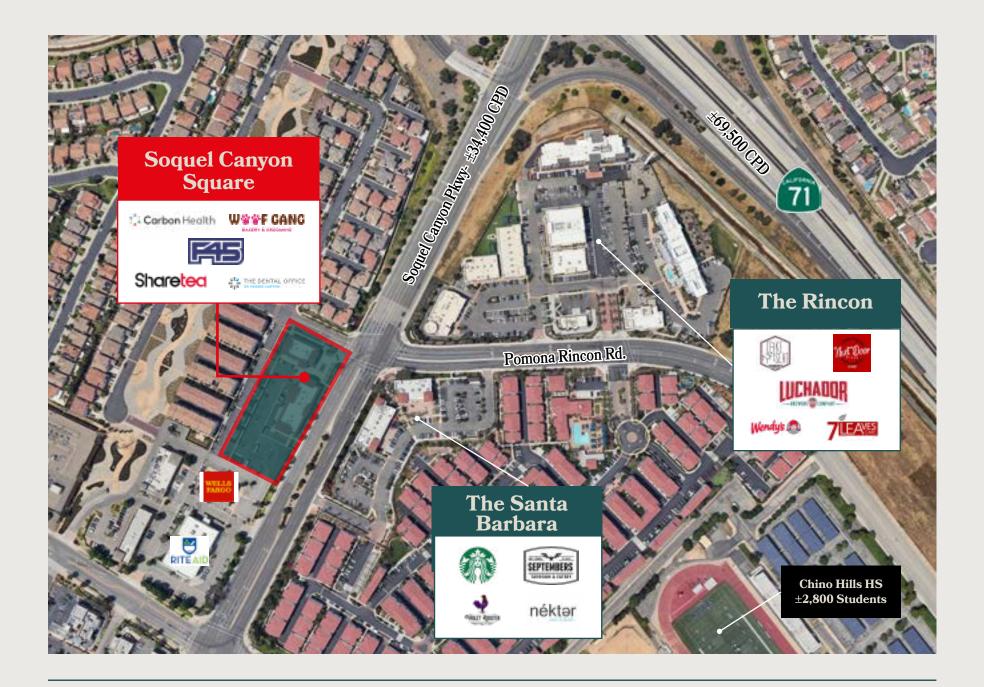

**Soquel Canyon Square** 71 Fwy & Soquel Canyon Pkwy, Chino Hills

# Property Highlights

SIZE  $\pm 1,674 \text{ SF Bldg B}$ 

Available Upon
Request

**AVAILABILITY** Immediate

Location

Last Remaing Space
at this Prominent
Intersection

Source: Sites USA