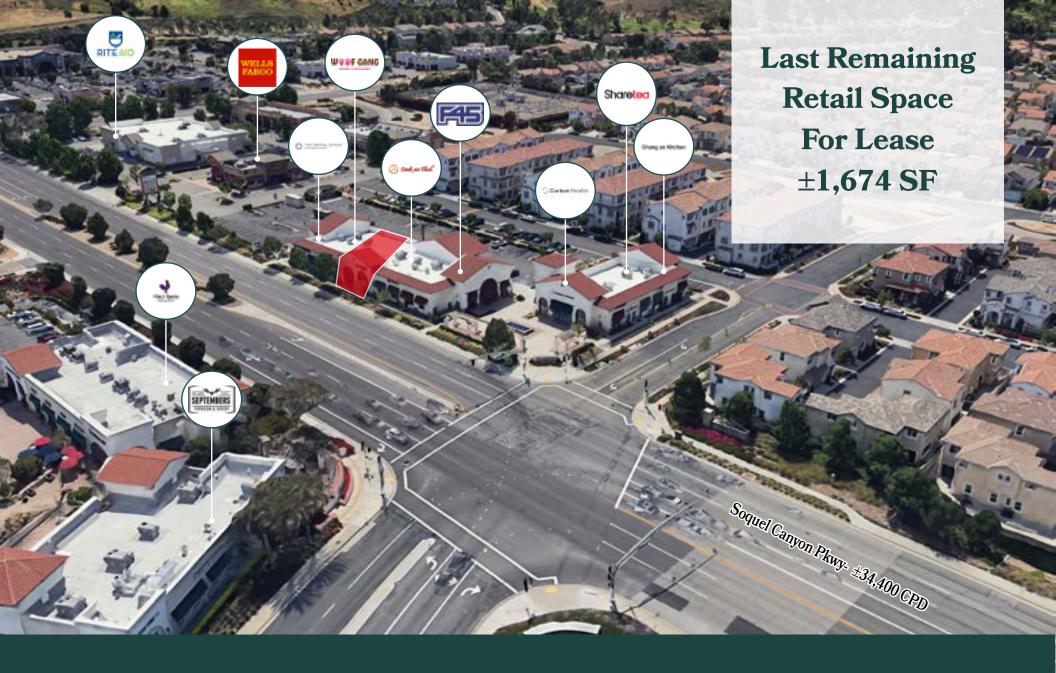

**Soquel Canyon Square** 71 Fwy & Soquel Canyon Pkwy, Chino Hills

# Property Highlights

SIZE  $\pm 1,674 \text{ SF Bldg B}$ 

Available Upon
Request

**AVAILABILITY** Immediate

Location

Last Remaing Space
at this Prominent
Intersection

Source: Sites USA