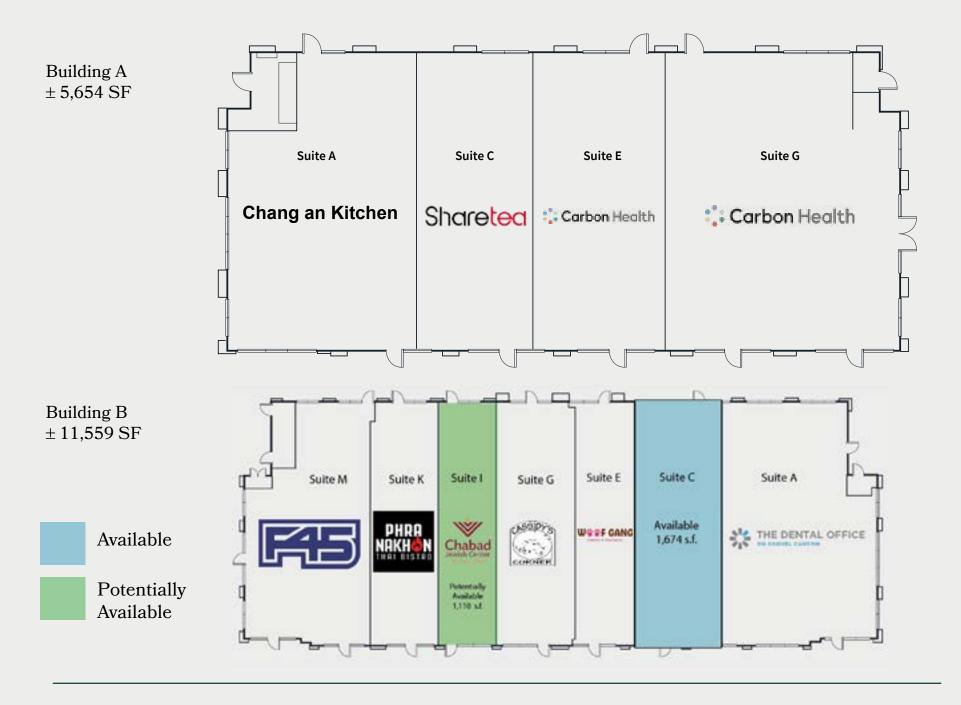

**Soquel Canyon Square** 71 Fwy & Soquel Canyon Pkwy, Chino Hills

# Property Highlights

SIZE  $\pm 1,674 \text{ SF Bldg B}$ 

Available Upon
Request

**AVAILABILITY** Immediate

Location

Last Remaing Space
at this Prominent
Intersection

Source: Sites USA