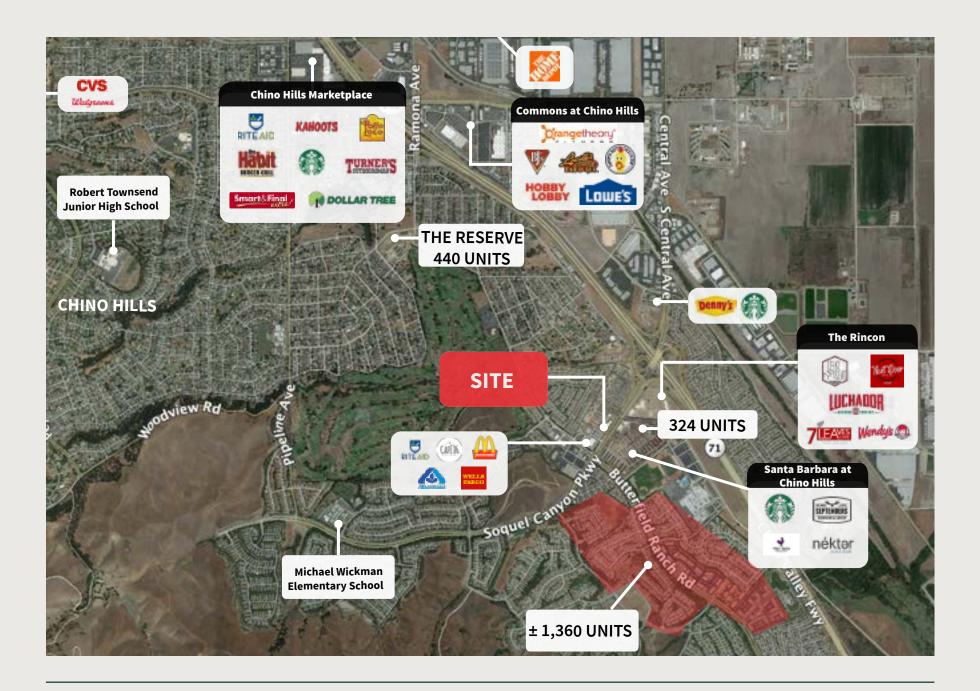

**Soquel Canyon Square** 71 Fwy & Soquel Canyon Pkwy, Chino Hills

# Property Highlights

SIZE  $\pm 1,674 \text{ SF Bldg B}$ 

Available Upon
Request

**AVAILABILITY** Immediate

Location

Last Remaing Space
at this Prominent
Intersection

Source: Sites USA