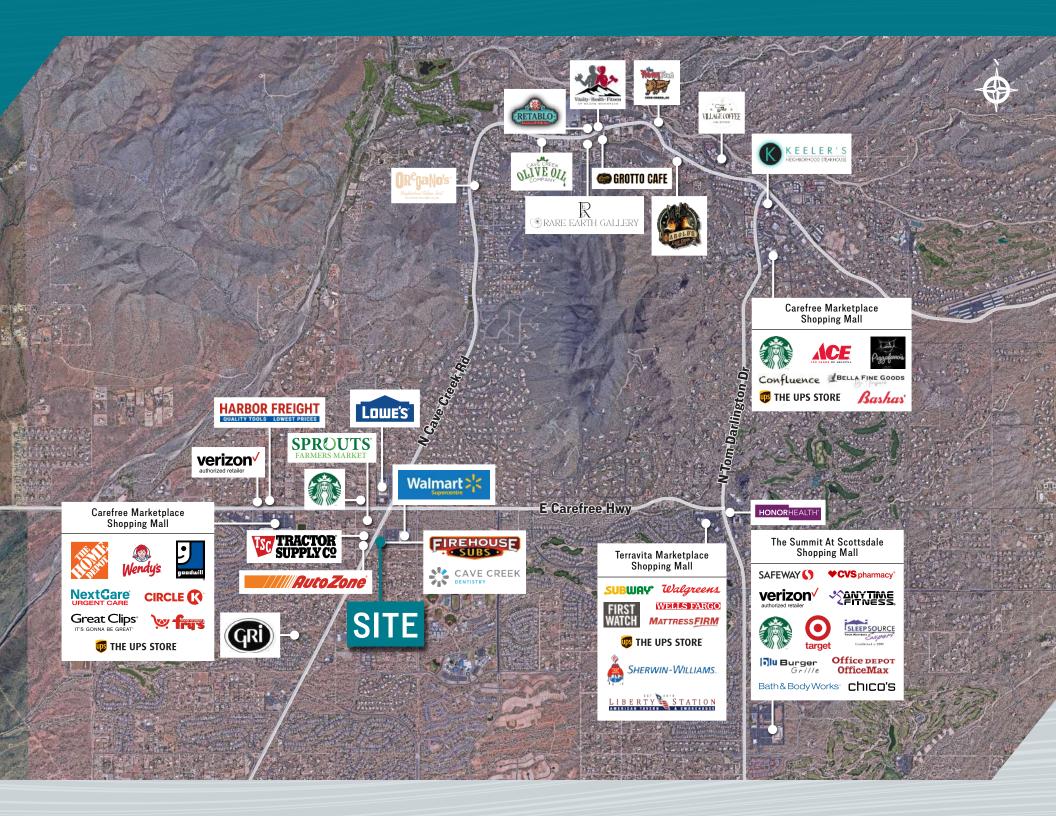

#### **PROPERTY HIGHLIGHTS**

- Rare retail vacancy in the Cave Creek trade area
- ±1,080 SF former Supercuts available

- High average household incomes
- Situated at the entrance to a Walmart Supercenter