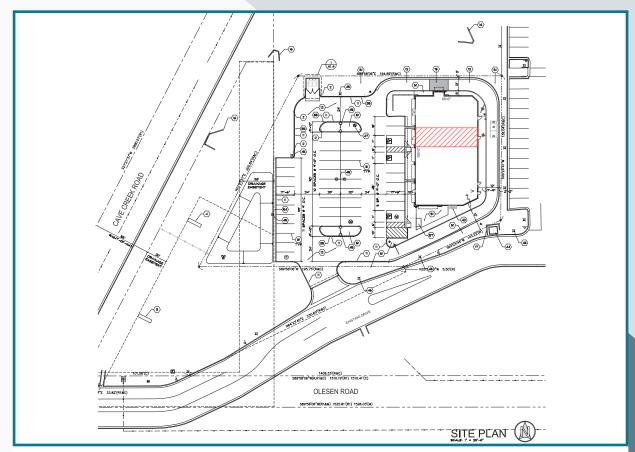

## Cave Creek Rd & Carefree Hwy SSEC

34317 North Cave Creek Road | Cave Creek, AZ 85331



ADDITIONAL INFORMATION:

Joe Doucett | Senior Managing Director t 602-952-3817 | c 480-390-2262 | joe.doucett@nmrk.com



#### **PROPERTY HIGHLIGHTS**

- Rare retail vacancy in the Cave Creek trade area
- ±1,080 SF former Supercuts available

- High average household incomes
- Situated at the entrance to a Walmart Supercenter

### **SPACE PLAN**









**JOIN** 

















# Cave Creek Rd & Carefree Hwy SSEC

34317 North Cave Creek Road | Cave Creek, AZ 85331



#### **DEMOGRAPHIC PROFILE**

LATITUDE: **33.79633** | LONGITUDE: **-111.96495** 

| POPULATION                   | 1-MILE    | 3-MILE    | 5-MILE    |
|------------------------------|-----------|-----------|-----------|
| 2023 Estimated Population    | 2,505     | 24,770    | 47,026    |
| 2028 Projected Population    | 2,484     | 25,143    | 47,342    |
| 2023 Est. Daytime Population | 4,867     | 25,154    | 44,608    |
| HOUSEHOLDS                   |           |           |           |
| 2023 Estimated Households    | 1,046     | 10,420    | 19,746    |
| 2028 Projected Households    | 1,050     | 10,666    | 20,081    |
| INCOME                       |           |