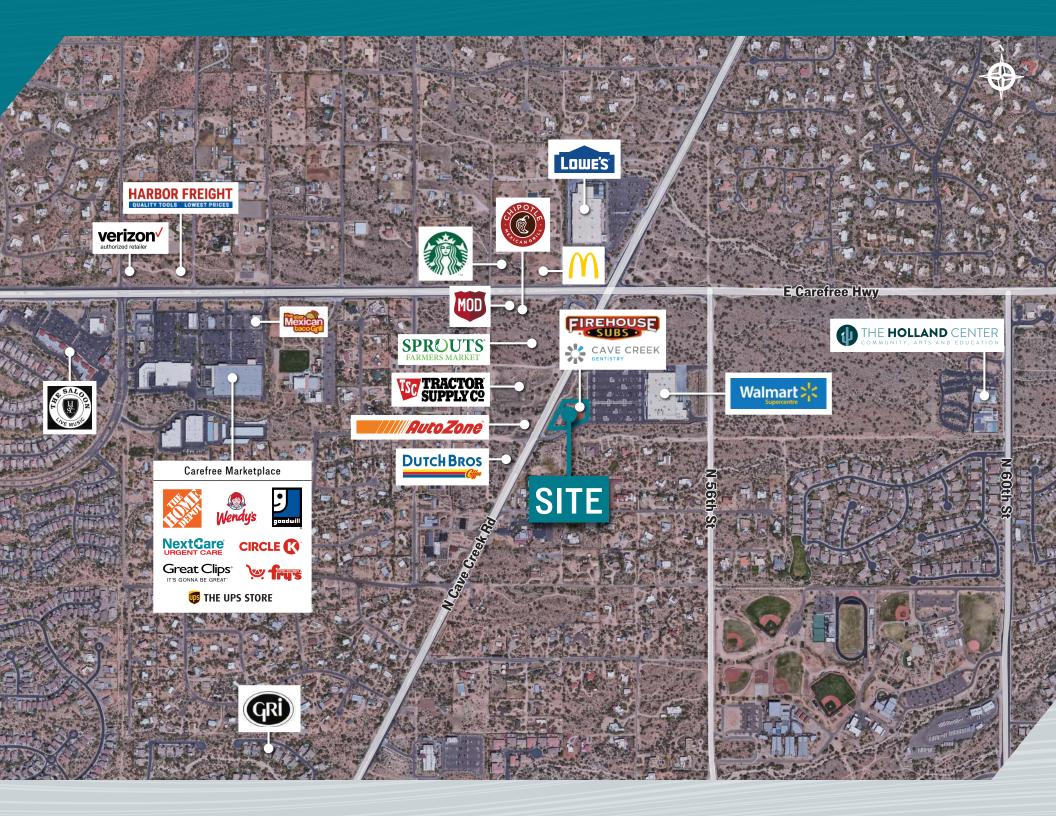

#### **PROPERTY HIGHLIGHTS**

- Rare retail vacancy in the Cave Creek trade area
- ±1,080 SF former Supercuts available

- High average household incomes
- Situated at the entrance to a Walmart Supercenter