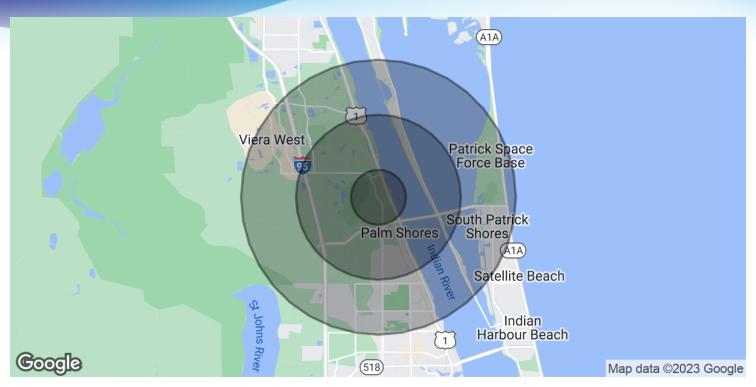

## **DEMOGRAPHICS MAP & REPORT**

• 6455 N Wickham Rd Melbourne, FL 32940

| POPULATION           | I MILE    | 3 MILES   | 5 MILES   |
|----------------------|-----------|-----------|-----------|
| Total Population     | 3,970     | 33,250    | 77,199    |
| Average age          | 47.4      | 47.0      | 45.8      |
| Average age (Male)   | 47.8      | 47.0      | 45.0      |
| Average age (Female) | 46.9      | 47.0      | 46.5      |
|                      |           |           |           |
| HOUSEHOLDS & INCOME  | I MILE    | 3 MILES   | 5 MILES   |
| Total households     | 1,584     | 13,295    | 31,794    |
| # of persons per HH  | 2.5       | 2.5       | 2.4       |
| Average HH income    | \$96,793  | \$93,406  | \$82,706  |
| Average house value  | \$300,720 | \$296,348 | \$275,431 |

<sup>\*</sup> Demographic data derived from 2020 ACS - US Census

Melbourne, FL 32901